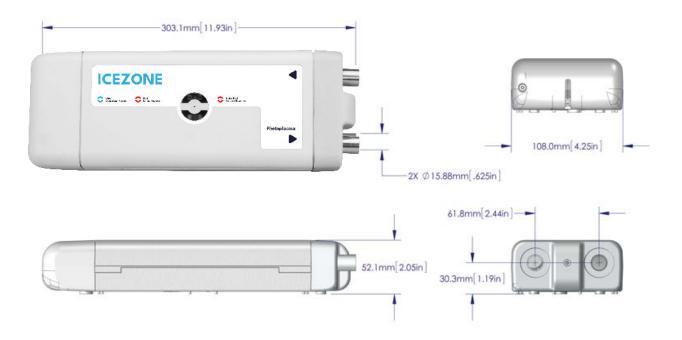

## **Specifications:**

## **Reorder Information:**

 Length:
 303mm
 ICEZONE Standard Lamp:
 10-08025

 Width:
 108mm
 ICEZONE Pro Lamp:
 10-08050

 Height:
 52mm
 ICEZONE Ultra Lamp:
 10-08100

Weight: 0.51kg