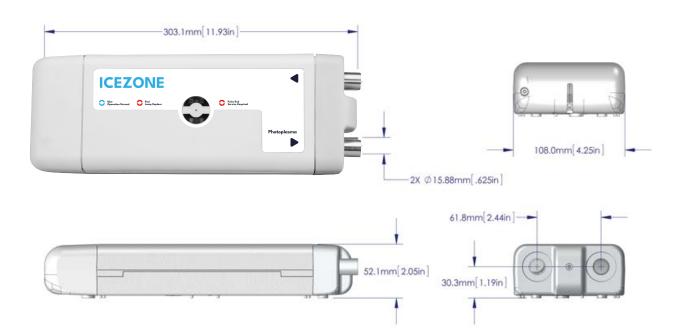

# **Specifications:**

Weight: 0.51kg

## **Reorder Information:**

 Length:
 303mm
 ICEZONE Standard Lamp:
 10-08025

 Width:
 108mm
 ICEZONE Pro Lamp:
 10-08050

 Height:
 52mm
 ICEZONE Ultra Lamp:
 10-08100