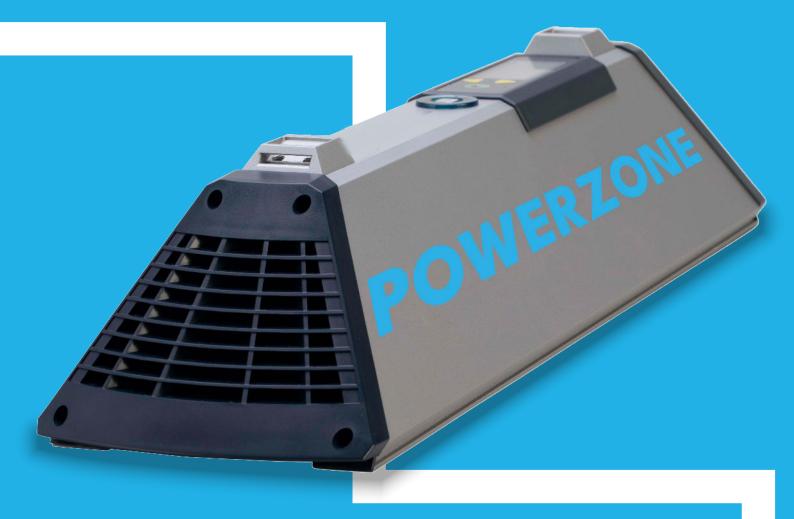

## Technologically advanced deep cleaning

The POWERZONE is perfect for fast, highly effective odour removal in challenging environments. Using advanced Photoplasma™ technology, it outperforms conventional cleaning methods by addressing odours at source, in the air or on soft furnishings. It is designed for use in unoccupied spaces and can be easily programmed with a built-in timer.

#### **POWERZONE:** Full odour protection

**Cigarette & Cigar** Smoke

**Fire Damage** 

Harmful Chemicals

Airborne & **Surface Bacteria** 

The POWERZONE is a powerful solution designed to elevate indoor environments such as hotel rooms and waste areas. Using cutting-edge Photoplasma<sup>™</sup> technology, it works swiftly to purify air and surfaces, while effectively combating odours.